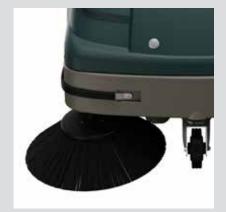

#### 3. Large debris hopper

ensures productivity and engagement of flap trap allows the capture of larger debris.