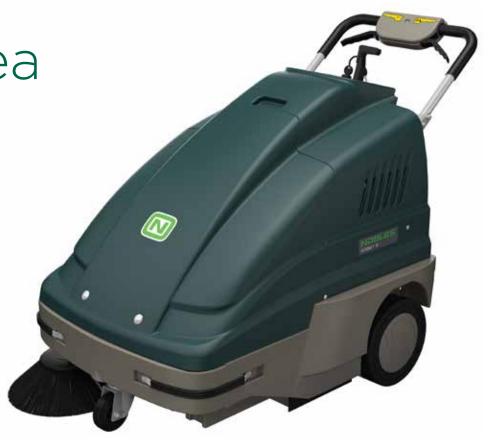

# **Durable Battery-Powered Walk-Behind Sweeper**

Easily and quietly clean hard floor and carpet with the Scout 7 maneuverable, cordless walk-behind sweeper.

**Quiet with excellent dust control** for noise and dust sensitive environments.

**Extremely efficient -** clean up to 3 hours with one charge. Plus, extra wide cleaning path with side broom hopper capacity.

**Comfortable to use** with traction control and on-board charger for convenient charging anywhere.