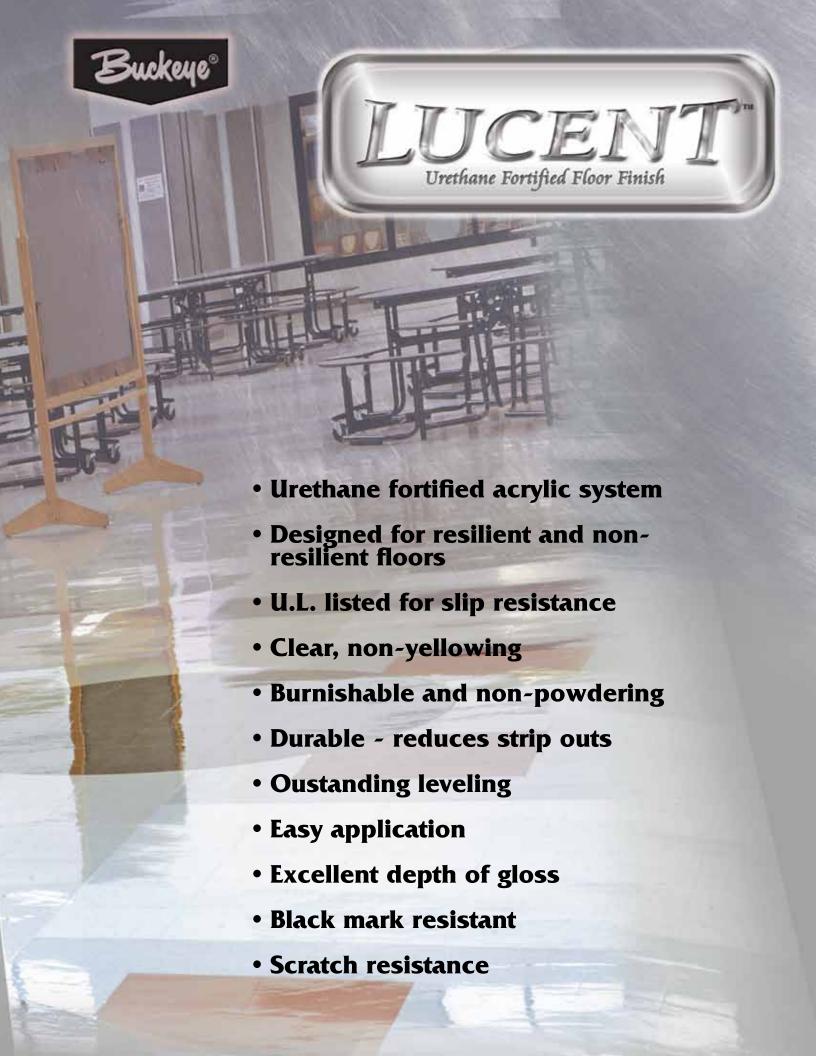

Buckeye **Lucent**<sup>™</sup> is a water-based urethane fortified floor finish, designed to beautify and protect resilient and non-resilient floors providing a high gloss, durable, burnishable, slip resistant surface.