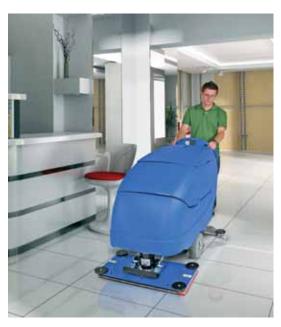

#### Crossbow is ideal for use in autoscrubbers!

### Recommended for use with Buckeye's Action Control System® II.

For light soils, use the RED Action Lock II Connector™.

For normal to heavy soils, use the BLUE Action Lock II Connector.

**Crossbow** is primarily designed for use in all types of automatic scrubbers. However, it also works great in mop and bucket applications.