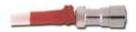

### Recommended for use with Buckeye's Action Control System® II.

For light soils, use the RED Action Lock II Connector™.

For normal to heavy soils, use the BLUE Action Lock II Connector.

**Crossbow** is primarily designed for use in all types of automatic scrubbers. However, it also works great in mop and bucket applications.