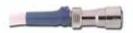

### Recommended for use with Buckeye's Action Control System® II.

For light soils, use the RED Action Lock II Connector™.

For normal to heavy soils, use the BLUE Action Lock II Connector.

**Crossbow** is primarily designed for use in all types of automatic scrubbers. However, it also works great in mop and bucket applications.