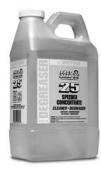

# **SPEEDEX** CONCENTRATE

## Cleaner • Degreaser

This concentrated, fast acting cleaner/degreaser instantly removes crayon, lipstick, graffiti, oil and heel marks from a variety of surfaces. More than an all-purpose cleaner, this powerful degreaser quickly penetrates and dissolves dirt, oil, grease, rubber marks, and a variety of other tough soils. A unique formulation, this product is a balanced blend of several proven cleaning ingredients and power boosters for instant soil removal in a variety of situations. No mixing required. Packaged in convenient Fastdraw bottles for automatic dilutions.

#### Available In

FASTDRAW® SYSTEM Case/4 - 2 L Bottles: Item #52847-00

Literature Item #52892-92

C3040 - General Cleaning All Purpose

08.06